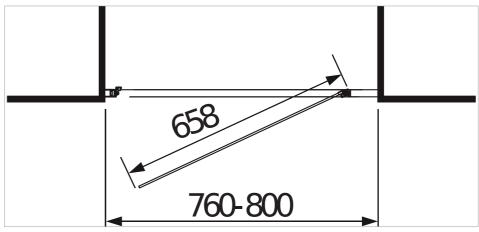

# Single shower door, left/right, white profile

Glass thickness (mm): 5

Maximum installation width (mm): 800 Minimum installation width (mm): 760

Mirror type: false Suitable for: Shower tray

Type of entry: Front (between 3 walls)

#### **Dimensions**

Length: 800 mm. Width: 5 mm. Height: 1900 mm.

## **Technical drawings**