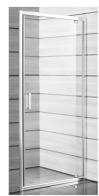

Lyra Plus H254381

A glimpse of traditional shower doors, this one from Lyra Plus series remains synonymous to harmonic shapes and classic lines. The Lyra Plus bathroom series offers single-leaf shower doors with a width of 800 mm in various glass designs: transparent Arctic design or with Stripy decor. The shower doors made of safety tempered glass with a thickness of 5 mm are 1900 mm high, left/right and inserted in a white profile. JIKA perla glass surface finish eases cleaning and prolongs product life, on the inner side. The elegant handles are made of white