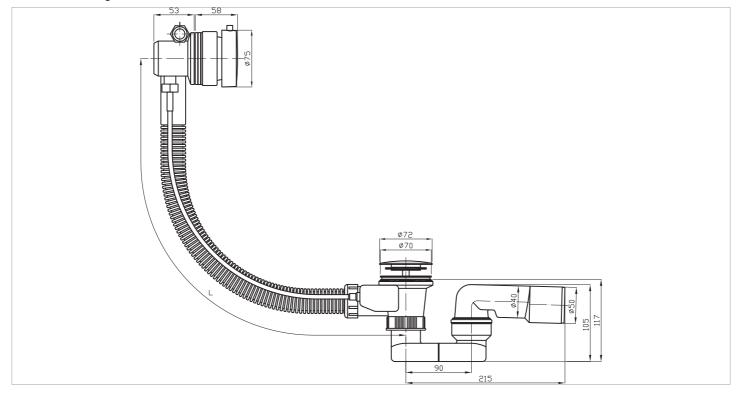

ndgrips

H234374 Steel bathtub, incl. handgrips

H234070 Steel bathtub

H234060 Steel bathtub

H234050 Steel bathtub

H234040 Steel bathtub

H234030 Steel bathtub

H234020 Steel bathtub

H234000 Steel mini bathtub, sitting bath

H225220 Steel bathtub, 210 I, 1,8 mm sheet metal

H225221 Steel bathtub, 210 I, 2,8 mm sheet metal

H225180 Steel bathtub, 195 I, 1,8 mm sheet metal

H225181 Steel bathtub, 195 I, 2,8 mm sheet metal

H225230 Steel bathtub, 200 I, 1,8 mm sheet metal

H225231 Steel bathtub, 200 I, 2,8 mm sheet metal

H225190 Steel bathtub, 180 I, 1,8 mm sheet metal

H225191 Steel bathtub, 180 I, 2,8 mm sheet metal



 $\label{eq:H225201} \mbox{Steel bathtub, 165 I, 2,8 mm sheet} \\ \mbox{metal}$ 

 $\rm H225210$  Steel bathtub, 155 I, 1,8 mm sheet metal



## **Technical drawings**