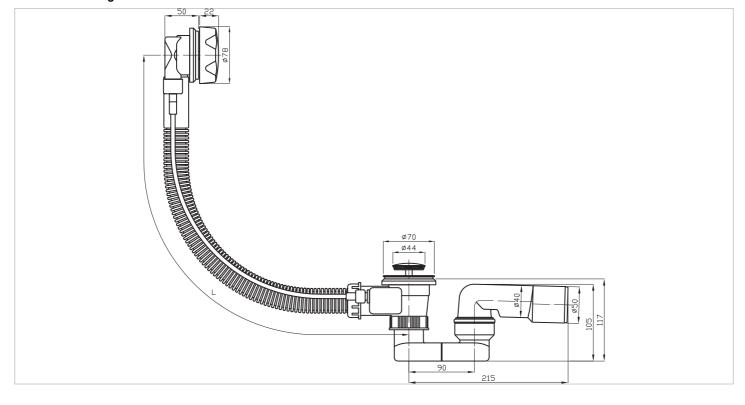

40 Steel bathtub

H234030 Steel bathtub

H234020 Steel bathtub

H234000 Steel mini bathtub, sitting bath

H225220 Steel bathtub, 210 I, 1,8 mm sheet metal

H225221 Steel bathtub, 210 I, 2,8 mm sheet metal

H225180 Steel bathtub, 195 I, 1,8 mm sheet metal

H225181 Steel bathtub, 195 I, 2,8 mm sheet metal

H225230 Steel bathtub, 200 I, 1,8 mm sheet metal

H225231 Steel bathtub, 200 I, 2,8 mm sheet metal

H225190 Steel bathtub, 180 I, 1,8 mm sheet metal

H225191 Steel bathtub, 180 l, 2,8 mm sheet metal

H225@CG \(\text{Sevicial black}\) \(\text{1.8 | n2An \(\text{9.5}\) \(\text{24 | metal}\) \(\text{03}\)



 $\label{eq:H225201} \mbox{Steel bathtub, 165 I, 2,8 mm sheet} \\ \mbox{metal}$ 

 $\ensuremath{\mathsf{H225210}}$  Steel bathtub, 155 I, 1,8 mm sheet metal



## **Technical drawings**