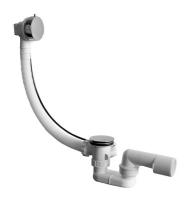

## Automatic bathtub drain incl. bath siphon, brass

This automatic bathtub outlet includes 40/50mm bathtub siphon with the length of 550 mm. It must be ordered separately for each bathtub. Brass overflow body.