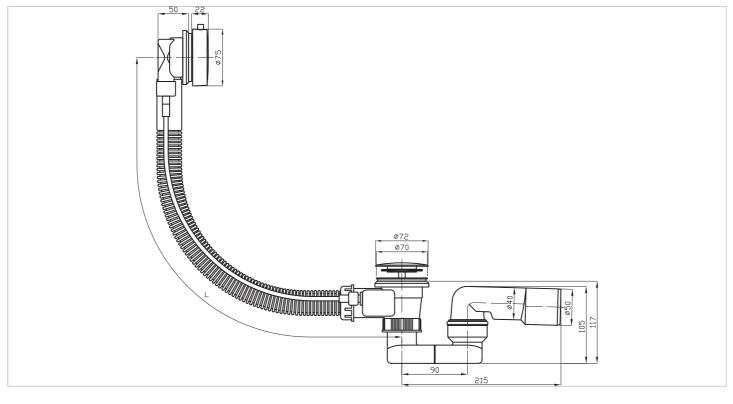

bathtub H234060 Steel bathtub H234050 Steel bathtub H234040 Steel bathtub H234030 Steel bathtub H234020 Steel bathtub H234000 Steel mini bathtub, sitting bath

H225220 Steel bathtub, 210 I, 1,8 mm sheet metal

H225221 Steel bathtub, 210 l, 2,8 mm sheet metal

H225180 Steel bathtub, 195 l, 1,8 mm sheet metal

H225181 Steel bathtub, 195 I, 2,8 mm sheet metal

H225230 Steel bathtub, 200 I, 1,8 mm sheet metal

H225231 Steel bathtub, 200 l, 2,8 mm sheet metal

H225190 Steel bathtub, 180 l, 1,8 mm sheet metal

H225191 Steel bathtub, 180 l, 2,8 mm sheet metal

H225@CC Streeting back Alberty, 11/8 1720 8 52824 | metal 03

## Deep by Jika

#### H294815

H225201 Steel bathtub, 165 l, 2,8 mm sheet metal H225210 Steel bathtub, 155 l, 1,8 mm sheet metal

### Deep by Jika

#### **Technical drawings**



#### H294815