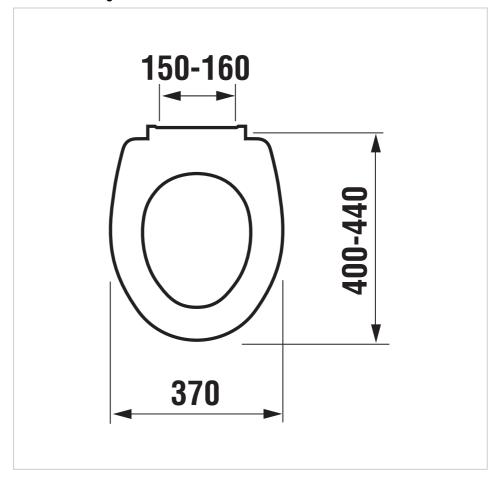

## **Technical drawings**

Duroplast seat and cover Zeta is offered with plastic hinges and we recommend it for serie of free-standing and wall-hung toilets. The seat is adjustable lenght of 400-440 mm, solid in shape, harder to the touch and, thanks to these properities, perfect in design. In addition the toilet maintenance is facilitated by fast assembly and disassembly of the seat and cover thanks to the "click" system. We provide a 5-year warranty on the seat and cover.