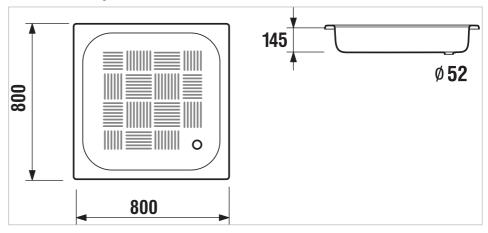

#### **Dimensions**

Length: 800 mm. Width: 800 mm. Height: 135 mm.

## **Technical drawings**