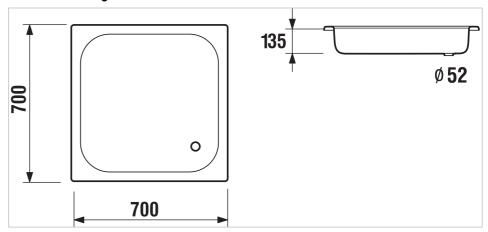

#### **Dimensions**

Length: 700 mm. Width: 700 mm. Height: 135 mm.

### **Technical drawings**