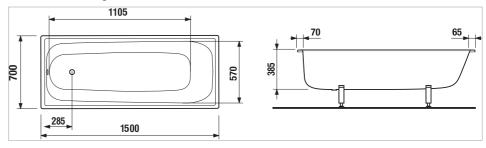

#### Drain: Not included

Inside height (mm): 375 Inside length at the bottom (mm): 1105 Inside length at the top (mm): 1500 Inside width at the top (mm): 700 Installation structure: With feet Material: Steel Shape: Rectangular Water capacity (I): 170

#### Dimensions

Length: 1500 mm. Width: 700 mm. Height: 375 mm.

#### **Technical drawings**