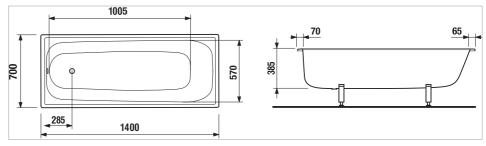

#### Drain: Not included

Inside height (mm): 375 Inside length at the bottom (mm): 1005 Inside length at the top (mm): 1400 Inside width at the top (mm): 700 Installation structure: With feet Material: Steel Shape: Rectangular Water capacity (I): 160

#### Dimensions

Length: 1400 mm. Width: 700 mm. Height: 375 mm.

#### **Technical drawings**