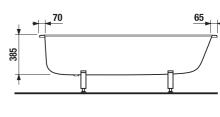

#### **Dimensions**

Length: 1300 mm. Width: 700 mm. Height: 375 mm.

### **Technical drawings**

Riga H234030