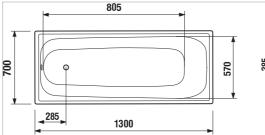

#### **Dimensions**

Length: 1300 mm. Width: 700 mm. Height: 375 mm.

### **Technical drawings**

Riga H234030