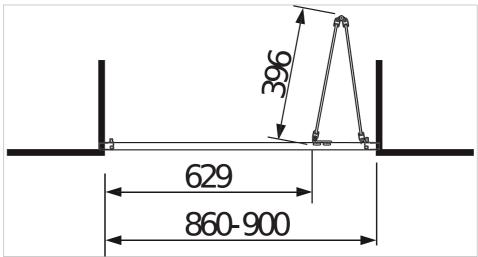

Lyra Plus H255382

Folding shower door, left/right, white profile

Glass thickness (mm): 4

Colour

Maximum installation width (mm): 900 Minimum installation width (mm): 860

Mirror type: false Suitable for: Shower tray Type of doors: Folding doors H2553820006651 Glass matt stripes

H2553820006681 Glass transparent

Dimensions

Length: 900 mm. Width: 4 mm. Height: 1900 mm.

Colours and options

Compatible with

H255381 Folding shower door, left/right, white profile

H291388 Expansion profile

## **Technical drawings**