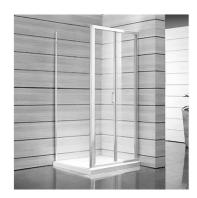

Lyra Plus H255382

Folding shower door, left/right, white profile

Glass thickness (mm): 4

Colour

Maximum installation width (mm): 900 Minimum installation width (mm): 860

Mirror type: false Suitable for: Shower tray Type of doors: Folding doors H2553820006651 Glass matt stripes

H2553820006681 Glass transparent

Dimensions

Length: 900 mm. Width: 4 mm. Height: 1900 mm.

Colours and options

Compatible with

H255381 Folding shower door, left/right, white profile

H291388 Expansion profile

A glimpse of traditional shower doors, this one from Lyra Plus series remains synonymous to harmonic shapes and classic lines. The folding shower door with a width of 900 mm is offered in various glass designs: transparent, Artic or matte stripes décor. The shower door made of safety 4 mm tempered glass is 1900 mm high, left-handed and set in a white profile. JIKA perla GLASS is always on the smooth inner side of the glass for easy maintenance in the Stripy and Arctic variants. The elegant handles are made of white plastic. We provide a 3-year warranty on the Lyra plus shower door