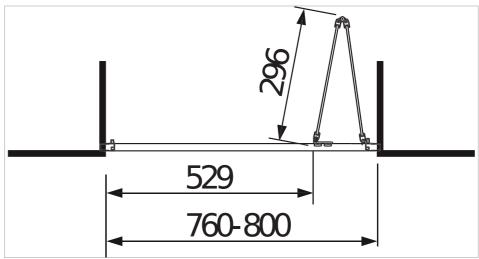

Lyra Plus H255381

Folding shower door, left/right, white profile

Glass thickness (mm): 4
Maximum installation width (mm): 800
Minimum installation width (mm): 760

Mirror type: false Suitable for: Shower tray Type of doors: Folding doors Colours and options

H2553810006651 Glass matt stripes

H2553810006681 Glass transparent

**Dimensions** 

Length: 800 mm. Width: 4 mm. Height: 1900 mm.

Compatible with

H255382 Folding shower door, left/right, white

profile

H291388 Expansion profile

## **Technical drawings**