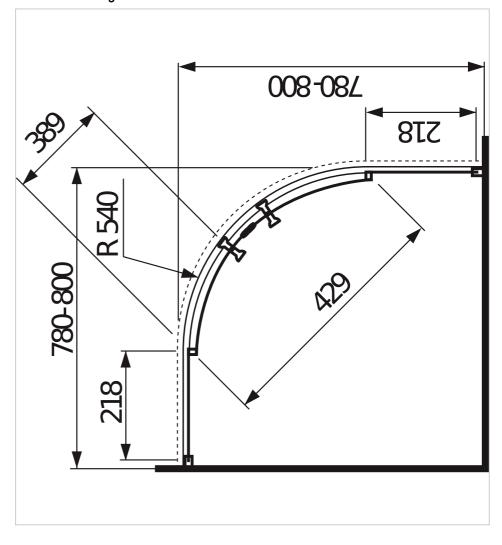

#### **Dimensions**

Length: 800 mm. Width: 800 mm. Height: 1900 mm.

#### **Technical drawings**

Lyra Plus H253381