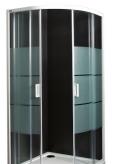

Lyra Plus H253381

A glimpse of traditional shower enclosures, this one from Lyra plus series remains synonymous to harmonic shapes and classic lines. We offer a corner shower enclosure 800 x 800 mm at an ideal height of 1900 mm. The solid wall with a width of 4 mm and the sliding door 5 mm are made of safety glass with a matt stripes or transparent glass decor. The shower enclosure is set in a white glossy profile, with white handles, a tilting mechanism and pull-out system. JIKA Perla Glass surface finish eases cleaning and prolongs product life, on the inner side. Lyra Plus shower enclosures are compatible with shower trays JIKA (Italia, Deep by JIKA, Sofia, Padana). 3-year warranty provided.

# Corner shower enclosure, glossy white profile

### Colours and options

H2533810006651 Glass matt stripes

H2533810006681 Glass transparent