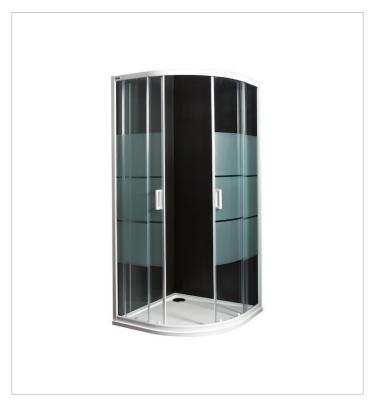

Lyra Plus H253381

A glimpse of traditional shower enclosures, this one from Lyra plus series remains synonymous to harmonic shapes and classic lines. We offer a corner shower enclosure 800 x 800 mm at an ideal height of 1900 mm. The solid wall with a width of 4 mm and the sliding door 5 mm are made of safety glass with a matt stripes or transparent glass decor. The shower enclosure is set in a white glossy profile, with white handles, a tilting mechanism and pull-out system. JIKA Perla Glass surface finish eases cleaning and prolongs product life, on the inner side. Lyra Plus shower enclosures are compatible with shower trays JIKA (Italia, Deep by JIKA, Sofia, Padana). 3-year warranty provided.

# Corner shower enclosure, glossy white profile

### Colours and options

H2533810006651 Glass matt stripes

H2533810006681 Glass transparent