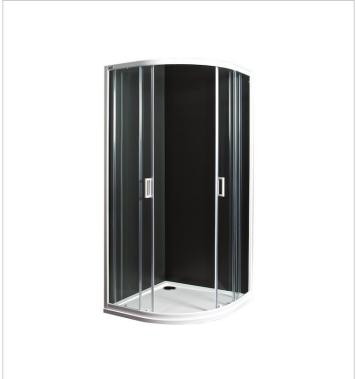

Lyra Plus H253381

A glimpse of traditional shower enclosures, this one from Lyra plus series remains synonymous to harmonic shapes and classic lines. We offer a corner shower enclosure 800 x 800 mm at an ideal height of 1900 mm. The solid wall with a width of 4 mm and the sliding door 5 mm are made of safety glass with a matt stripes or transparent glass decor. The shower enclosure is set in a white glossy profile, with white handles, a tilting mechanism and pull-out system. JIKA Perla Glass surface finish eases cleaning and prolongs product life, on the inner side. Lyra Plus shower enclosures are compatible with shower trays JIKA (Italia, Deep by JIKA, Sofia, Padana). 3-year warranty provided.

# Corner shower enclosure, glossy white profile

#### **Dimensions**

Length: 800 mm. Width: 800 mm. Height: 1900 mm.