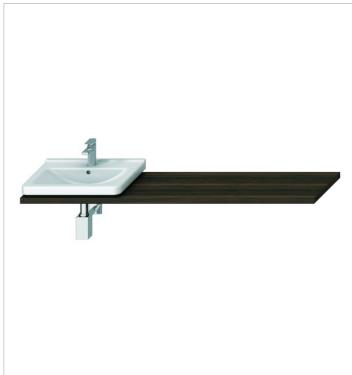

Cubito Pure H46J423

## Atypical washtop 650-1600 mm

Colours and options

H46J4230115001 White

## Compatible with

H41J424 Base unit under countertop, 1 drawer H450133 Support for made-to-measure washtops, adjustable, silver

Do you have a spacious bathroom and want to utilize bathroom layout up to the maximum? The ideal solution is provided by made-to-fit Cubito washbasin counter offered in various lengths of 650-1600 mm, which can be used for Cubito washbasins (450-750 mm). Washbasin counter offered in white or oak variants can be cut to the required length by the installer. We recommend to combine this counter with adjustable support feet (either white or bright) or with undercounter vanity units. To order a washbasin cut-out please use the form available at JIKA catalogue. A two-year warranty is provided for Jika bathroom furniture, which is made exclusively in the Czech Republic.