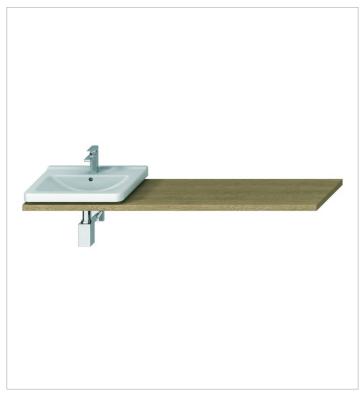

Cubito Pure H46J423

## Atypical washtop 650-1600 mm

Colours and options

H46J4230115001 White

## Compatible with

H41J424 Base unit under countertop, 1 drawer H450133 Support for made-to-measure washtops, adjustable, silver

Do you have a spacious bathroom and want to utilize bathroom layout up to the maximum? The ideal solution is provided by made-to-fit Cubito washbasin counter offered in various lengths of 650-1600 mm, which can be used for Cubito washbasins (450-750 mm). Washbasin counter offered in white or oak variants can be cut to the required length by the installer. We recommend to combine this counter with adjustable support feet (either white or bright) or with undercounter vanity units. To order a washbasin cut-out please use the form available at JIKA catalogue. A two-year warranty is provided for Jika bathroom furniture, which is made exclusively in the Czech Republic.