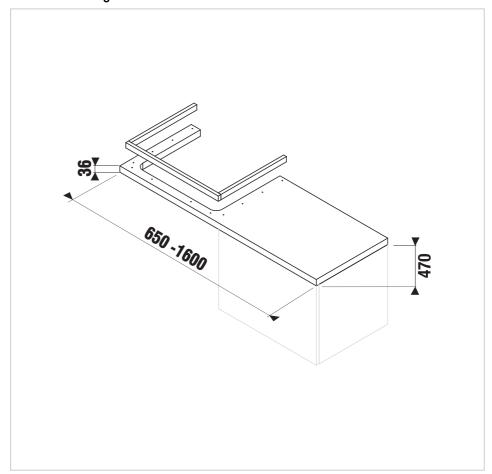

## **Technical drawings**

## Compatible with

H41J424 Base unit under countertop, 1 drawer H450133 Support for made-to-measure washtops, adjustable, silver

Do you have a spacious bathroom and want to utilize bathroom layout up to the maximum? The ideal solution is provided by made-to-fit Cubito washbasin counter offered in various lengths of 650-1600 mm, which can be used for Cubito washbasins (450-750 mm). Washbasin counter offered in white or oak variants can be cut to the required length by the installer. We recommend to combine this counter with adjustable support feet (either white or bright) or with undercounter vanity units. To order a washbasin cut-out please use the form available at JIKA catalogue. A two-year warranty is provided for Jika bathroom furniture, which is made exclusively in the Czech Republic.