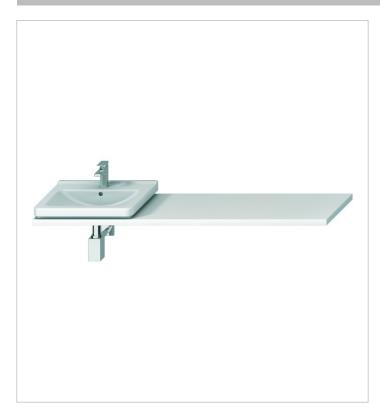

## Compatible with

H41J424 Base unit under countertop, 1 drawer H450133 Support for made-to-measure washtops, adjustable, silver

Do you have a spacious bathroom and want to utilize bathroom layout up to the maximum? The ideal solution is provided by made-to-fit Cubito washbasin counter offered in various lengths of 650-1600 mm, which can be used for Cubito washbasins (450-750 mm). Washbasin counter offered in white or oak variants can be cut to the required length by the installer. We recommend to combine this counter with adjustable support feet (either white or bright) or with undercounter vanity units. To order a washbasin cut-out please use the form available at JIKA catalogue. A two-year warranty is provided for Jika bathroom furniture, which is made exclusively in the Czech Republic.