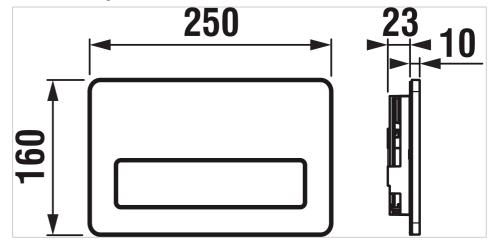

#### Dimensions

Length: 250 mm. Width: 23 mm. Height: 160 mm.

#### **Technical drawings**