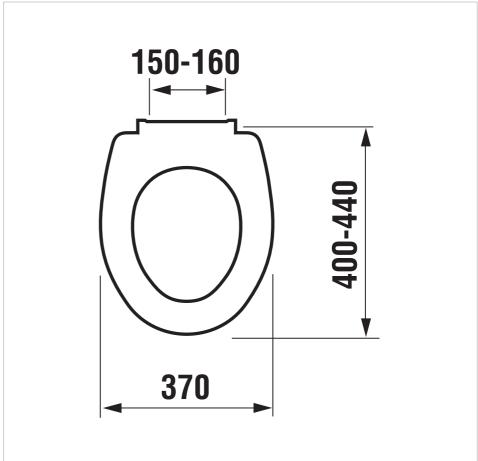

# Compatible with

H822396 Floorstanding WC, horizontal outlet H822397 Floorstanding WC, vertical outlet H821377 Wall-hung WC, Rimless, horizontal outlet

H824376 WC combi, Rimless, horizontal outlet H820228 Wall-hung WC, horizontal outlet

# toilets. The seat is solid in shape, harder

to the touch and, thanks to these properities, perfect in design. The SlowClose mechanism brings noise down and safety up by decelerating the seat and cover closing speed. In addition the toilet maintenance is facilitated by fast assembly and disassembly of the seat and cover thanks to the "click" system. We provide a 5-year warranty on the seat and cover.

Duroplast seat and cover Zeta is offered

with plastic hinges and we recommend it

for serie of free-standing and wall-hung

## **Technical drawings**