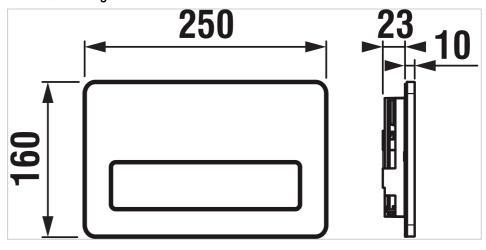

Modul H893659

## PL3 single flush plate, chromed glossy

Number of buttons: 1





H8936590040001 Chromed glossy

## **Dimensions**

Length: 250 mm. Width: 23 mm. Height: 160 mm.

## Compatible with

H893665 PL3 single flush plate, Inox Antivandal, stainless steel H893664 PL3 dual flush plate H893660 PL3 single flush plate, chromed matte H893658 PL3 single flush plate, white

PL3 single flush plate in chromed glossy is ordered separately for the JIKA concealed module. Single flush - always flushed with the same amount of water, which can be set, for example, to 4.5 liters for toilets that are certified for this volume. We recommend ordering TIGO series toilets, which provide this option.

## **Technical drawings**