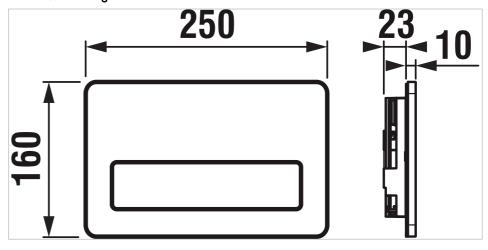

Modul H893659

## PL3 single flush plate, chromed glossy

Number of buttons: 1





H8936590040001 Chromed glossy

## **Dimensions**

Length: 250 mm. Width: 23 mm. Height: 160 mm.

## Compatible with

H893665 PL3 single flush plate, Inox Antivandal, stainless steel H893664 PL3 dual flush plate H893660 PL3 single flush plate, chromed matte

H893658 PL3 single flush plate, white

PL3 single flush plate in chromed glossy is ordered separately for the JIKA concealed module. Single flush - always flushed with the same amount of water, which can be set, for example, to 4.5 liters for toilets that are certified for this volume. We recommend ordering TIGO series toilets, which provide this option.

## **Technical drawings**