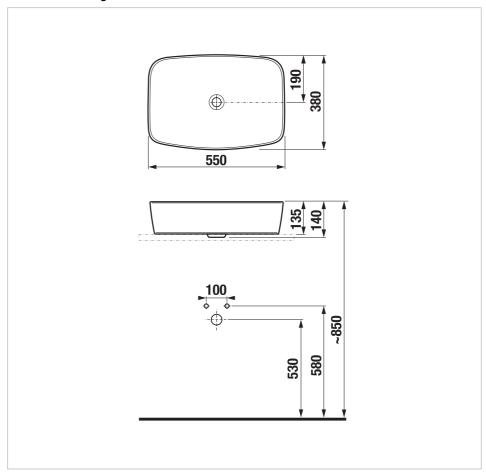

## **Dimensions**

Length: 550 mm. Width: 380 mm. Height: 140 mm.

## **Technical drawings**

Lyra plus H818383