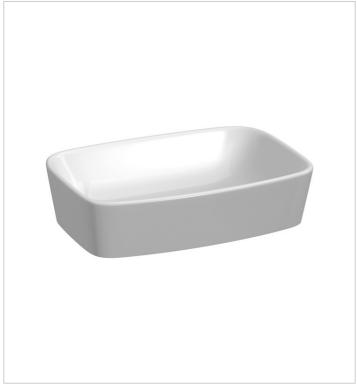

## Washbasin bowl, rectangular, no tap bank

The Lyra Plus series remains synonymous with harmonious shapes and classic lines. The Lyra Plus rectangular washbasin bowl in a modern geometric design was designed in line with current bathroom trends. We offer the washbasin bowl without a tap plate, without an overflow and with a hole tap for the faucet (batch 104). For a washbasin without an overflow, use only flow-through washbasin outlet in the appropriate color (must be ordered separately). An extended 10-year warranty is provided for all JIKA ceramic products. Availability 3Q 2024.

## **Dimensions**

Length: 550 mm. Width: 380 mm. Height: 140 mm.