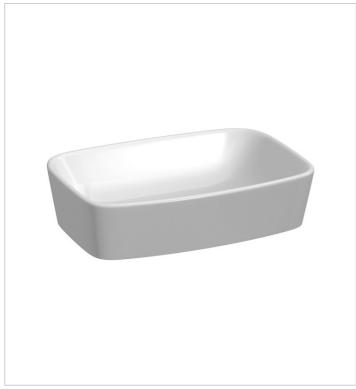

## Washbasin bowl, rectangular, no tap bank

The Lyra Plus series remains synonymous with harmonious shapes and classic lines. The Lyra Plus rectangular washbasin bowl in a modern geometric design was designed in line with current bathroom trends. We offer the washbasin bowl without a tap plate, without an overflow and with a hole tap for the faucet (batch 104). For a washbasin without an overflow, use only flow-through washbasin outlet in the appropriate color (must be ordered separately). An extended 10-year warranty is provided for all JIKA ceramic products. Availability 3Q 2024.

## Colours and options

H8183830001121 White/without overflow, without taphole

H8183837571121 White matt/without tap hole, without overflow hole

H8183837161121 Black matt/without tap hole, without overflow hole

#### **Dimensions**

Length: 550 mm. Width: 380 mm. Height: 140 mm.