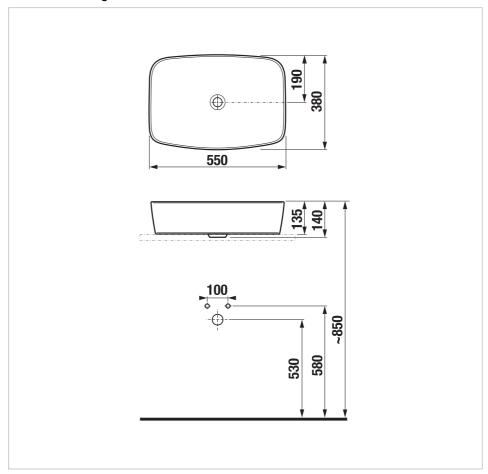

#### **Dimensions**

Length: 550 mm. Width: 380 mm. Height: 140 mm.

### **Technical drawings**

Lyra plus H818383