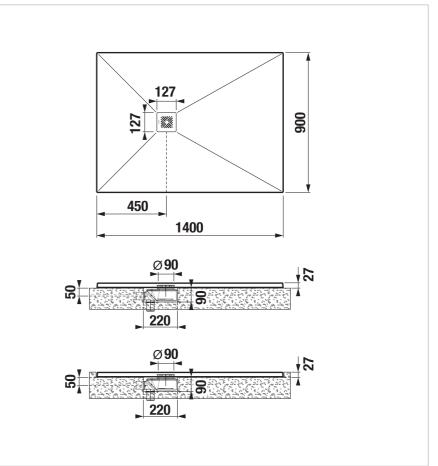

#### Dimensions

Length: 1400 mm. Width: 900 mm. Height: 27 mm.

#### **Technical drawings**