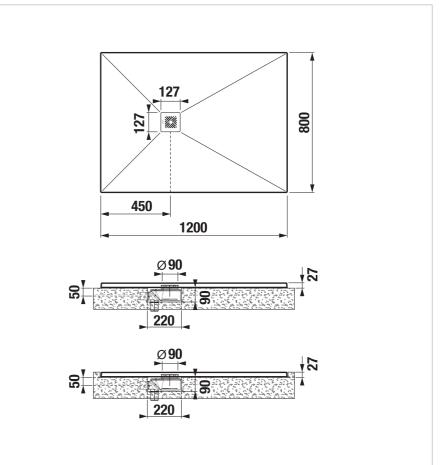

material, which is easy to clean and maintain and thanks to their special qualities they should not escape your attention. Limestone, the main product component, in combination with resins forms a very unique material. Combined with their minimalist design, Padana shower trays become a highlight of any bathroom. Spacious rectangular Padana shower tray 1200 x 800 mm is made of cast marble with slate texture and is offered including a stainless steel square outlet grid. We recommend combining it with the Laufen H2951270000001 outlet grid. The shower trays are manufactured in the UK and we provide a 3-year warranty on them.

#### Shower tray, rectangular, gelcoat, incl. stainless steel outlet grid

#### Dimensions

Length: 1200 mm. Width: 800 mm. Height: 27 mm.

#### **Technical drawings**



# IJКĄ

## Padana

### H214931