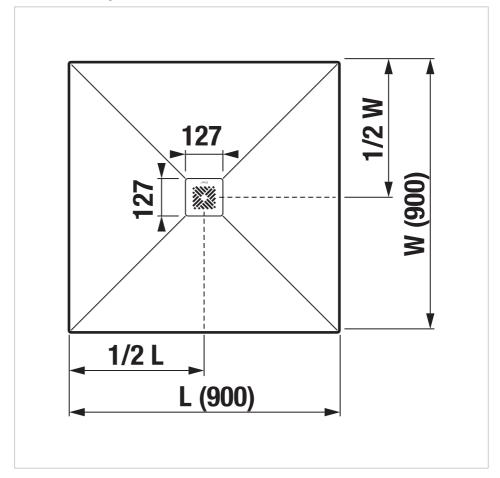

## **Dimensions**

Length: 900 mm. Width: 900 mm. Height: 27 mm.

## **Technical drawings**

Padana shower trays are made from innovative gelcoat material, which is easy to clean and maintain and thanks to their special qualities they should not escape your attention. Limestone, the main product component, in combination with resins forms a very unique material. Combined with their minimalist design, Padana shower trays become a highlight of any bathroom. The square shower tray Padana, measuring 900 x 900 mm, is made in the new color variant white matt with a slate structure and is offered including a stainless steel square outlet grid. We recommend combining it with the Laufen H2951270000001 outlet grid. The shower trays are manufactured in the UK and we provide a 3-year warranty on them.