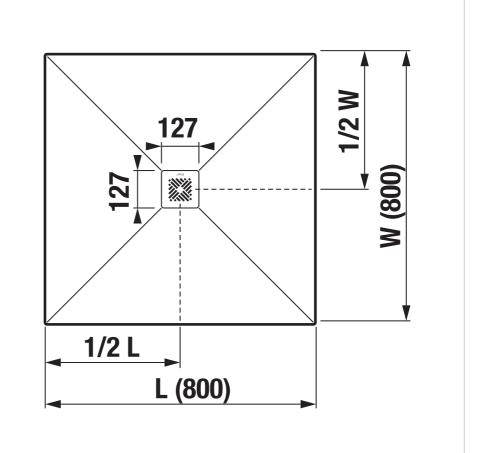

#### Dimensions

Length: 800 mm. Width: 800 mm. Height: 27 mm.

#### **Technical drawings**