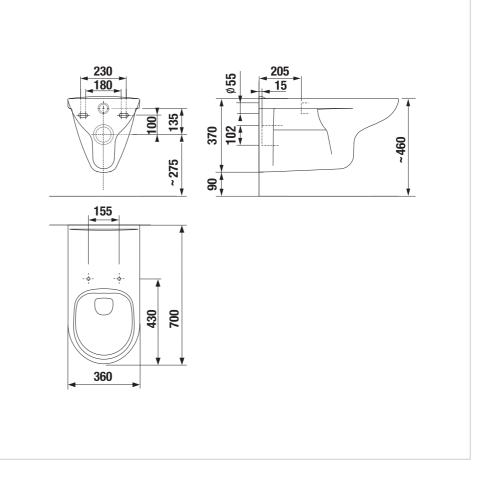

#### Dimensions

Length: 700 mm. Width: 360 mm. Height: 460 mm.

#### **Technical drawings**