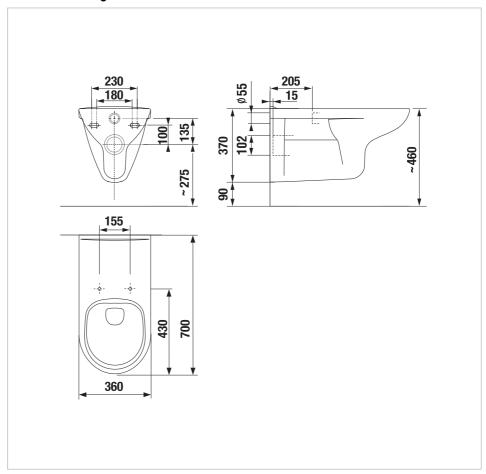

## **Technical drawings**

## Colours and options H8206440000001 White **Dimensions** Length: 700 mm. Width: 360 mm.

Height: 460 mm.