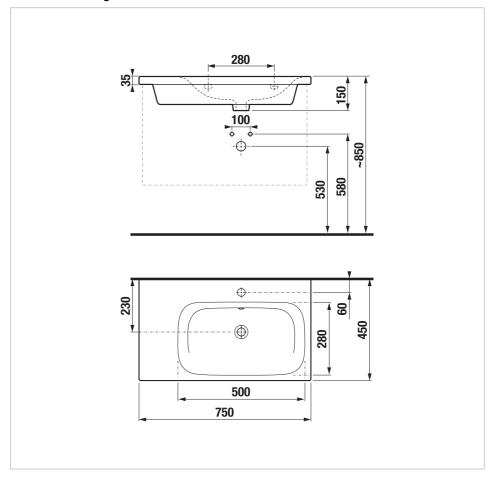

Mio N 811711

## Asymmetric washbasin, ceramic shelf left



Colours and options

H8117110001041 White/with 1 taphole in the middle

H8117111001041 White-JIKAperla/with 1 taphole in the middle

## **Dimensions**

Length: 750 mm. Width: 450 mm. Height: 150 mm.

Serie Mio-N excel by tability to combine nice smooth design with convenience. The 750 mm wide asymmetric Mio-N washbasin has large side ceramic shelve on the left. The washbasin can be ordered with a specially developed surface finish JIKA Perla (batch 100), which facilitates maintenance and extends lifetime. An extended 10-year warranty is provided for all JIKA ceramic products. Availability during the 1st half of 2024.

## **Technical drawings**