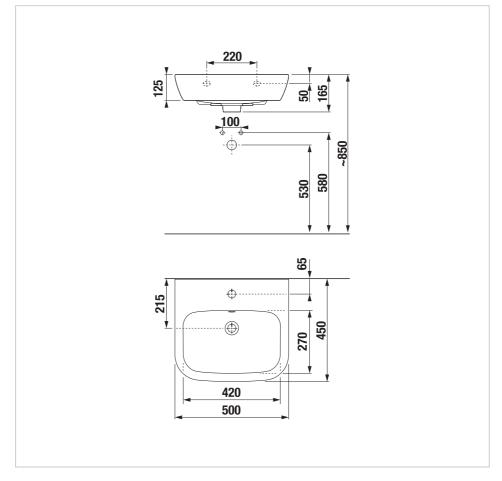

## **Dimensions**

## **Technical drawings**

## Colours and options

H8103660001041 White/with 1 taphole in the middle

H8103660001091 White/without taphole

Length: 500 mm. Width: 450 mm. Height: 165 mm.