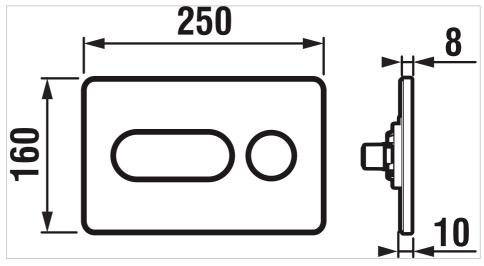

#### Dimensions

Length: 250 mm. Width: 10 mm. Height: 160 mm.

#### **Technical drawings**