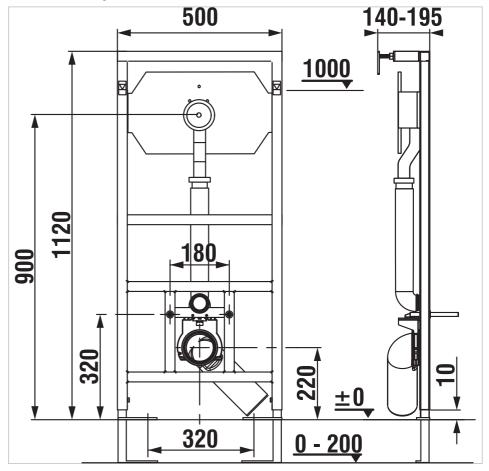

h pressurized water. A pressure button with the Roca logo is included in the package. It is possible to use a straight connection to the WC module to the module, which replaces the 110/90 elbow and is offered in places where the waste for the module is straight from the wall and not in the floor. The module offers an optimal pressure of 5-6 bar (minimum pressure 3 bar) and a load capacity of 400 kg. This product is suitable for use in public areas. We provide a 10-year warranty on the steel frame and a 5-year warranty on the other parts of the module.

#### WC FLUXOR system

Operating plate position: Frontal Suitable for: Wall-hung toilet

#### Compatible with

H893646 PL8 dual flush plate H890656 PL3-E, non-contact plate with infrared sensor, stainless steel

#### **Technical drawings**



### H893644