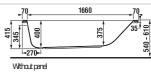

# Acrylic bathtub, without supports feet

Acrylic thickness: 3.5 mm Drain: Not included Inside height (mm): 415

Inside length at the bottom (mm): 1345 Inside length at the top (mm): 1800 Inside width at the bottom (mm): 525 Inside width at the top (mm): 800 Installation structure: With feet

#### **Dimensions**

Length: 1800 mm. Width: 800 mm. Height: 415 mm.

### **Technical drawings**