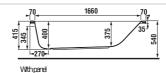

# Acrylic bathtub, without supports feet

Acrylic thickness: 3.5 mm Drain: Not included Inside height (mm): 415

Inside length at the bottom (mm): 1345 Inside length at the top (mm): 1800 Inside width at the bottom (mm): 525 Inside width at the top (mm): 800 Installation structure: With feet

#### **Dimensions**

Length: 1800 mm. Width: 800 mm. Height: 415 mm.

### **Technical drawings**