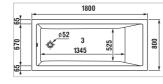

# Acrylic bathtub, without supports feet

Acrylic thickness: 3.5 mm Drain: Not included Inside height (mm): 415

Inside length at the bottom (mm): 1345 Inside length at the top (mm): 1800 Inside width at the bottom (mm): 525 Inside width at the top (mm): 800 Installation structure: With feet

Material: Acrylic Shape: Rectangular Water capacity (I): 265

#### **Dimensions**

Length: 1800 mm. Width: 800 mm. Height: 415 mm.

### **Technical drawings**