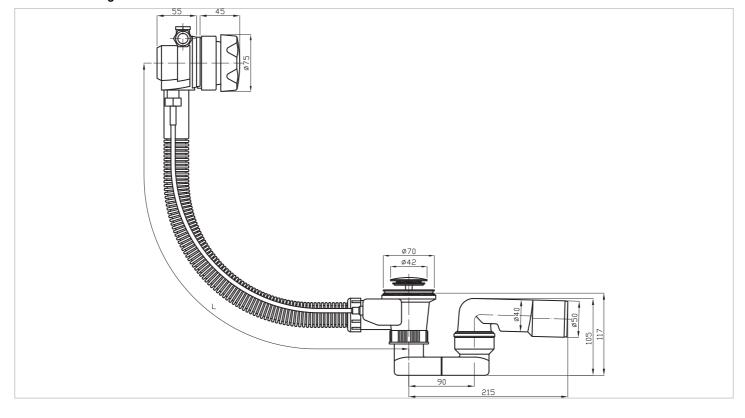

teel bathtub

H234060 Steel bathtub

H234050 Steel bathtub

H234040 Steel bathtub

H234030 Steel bathtub

H234020 Steel bathtub

H234000 Steel mini bathtub, sitting bath

H225220 Steel bathtub, 210 I, 1,8 mm sheet metal

H225221 Steel bathtub, 210 I, 2,8 mm sheet metal

H225180 Steel bathtub, 195 I, 1,8 mm sheet metal

H225181 Steel bathtub, 195 I, 2,8 mm sheet metal

H225230 Steel bathtub, 200 I, 1,8 mm sheet

H225231 Steel bathtub, 200 I, 2,8 mm sheet metal

H225190 Steel bathtub, 180 I, 1,8 mm sheet metal

H225191 Steel bathtub, 180 l, 2,8 mm sheet metal

H225**2**0**C Streich bail N26**, **4166**1, **51**, **8** Infland **9 5 6 6 1 2** 4 | metal



 $\rm H225201$  Steel bathtub, 165 I, 2,8 mm sheet metal

H225210 Steel bathtub, 155 I, 1,8 mm sheet metal



#### **Technical drawings**