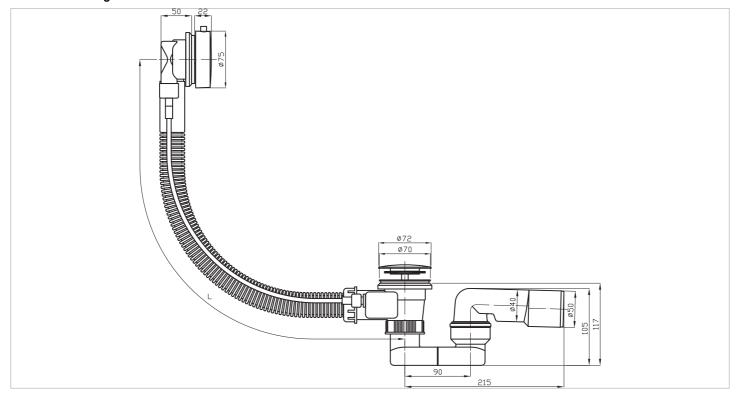

cl. handgrips

H234374 Steel bathtub, incl. handgrips

H234070 Steel bathtub

H234060 Steel bathtub

H234050 Steel bathtub

H234040 Steel bathtub

H234030 Steel bathtub

H234020 Steel bathtub

H234000 Steel mini bathtub, sitting bath

H225220 Steel bathtub, 210 I, 1,8 mm sheet metal

H225221 Steel bathtub, 210 I, 2,8 mm sheet metal

H225180 Steel bathtub, 195 I, 1,8 mm sheet metal

H225181 Steel bathtub, 195 I, 2,8 mm sheet metal

H225230 Steel bathtub, 200 I, 1,8 mm sheet metal

H225231 Steel bathtub, 200 I, 2,8 mm sheet metal

H225190 Steel bathtub, 180 I, 1,8 mm sheet metal

H225191 Steel bathtub, 180 l, 2,8 mm sheet metal



 $\label{eq:H225201} \mbox{Steel bathtub, 165 I, 2,8 mm sheet} \\ \mbox{metal}$ 

H225210 Steel bathtub, 155 I, 1,8 mm sheet metal



#### **Technical drawings**