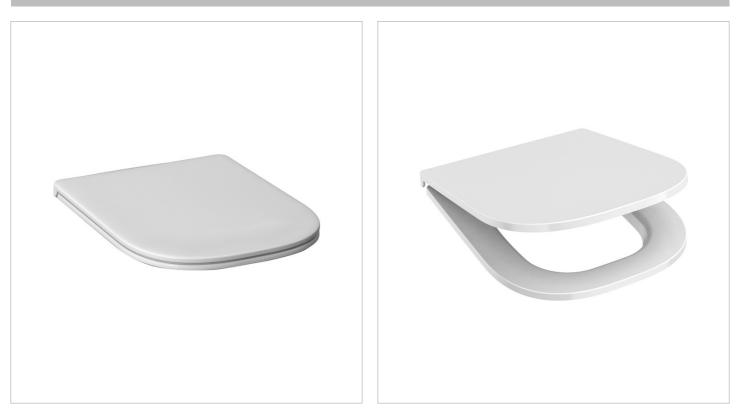

### H893611

The slim, easily removable duroplast seat

Deep by JIKA forms with the standing, hanging and combination toilet of this series an elegant and harmonious element of your bathroom. It is solid in

shape, harder to the touch and, thanks to these properties, perfect in design. The simple, smooth shape is complemented by durable steel hinges and an ingenious Slowclose mechanism, which ensures

slow automatic tilting.

#### WC seat and cover, duroplast, Slowclose, metal clamps

Hinges material: Stainless steel Shape: Square Suitable for: Toilet