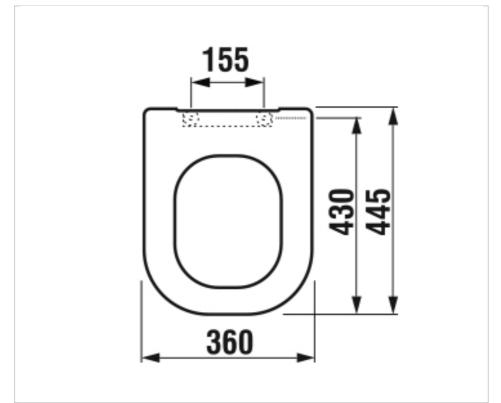

t

Deep by JIKA forms with the standing, hanging and combination toilet of this series an elegant and harmonious element of your bathroom. It is solid in

shape, harder to the touch and, thanks to these properties, perfect in design. The simple, smooth shape is complemented by durable steel hinges and an ingenious Slowclose mechanism, which ensures

slow automatic tilting.

#### WC seat and cover, duroplast, Slowclose, metal clamps

Hinges material: Stainless steel Shape: Square Suitable for: Toilet

#### Colours and options

H8936113000631 White

#### Compatible with

H821615 Floorstanding WC, vario outlet H820610 Wall-hung WC, horizontal outlet H820614 Wall-hung WC, Rimless, horizontal outlet H826616 WC combi, horizontal outlet H826617 WC combi, vertical outlet

#### Technical drawings



# JIKĄ

# Deep by Jika

### H893611