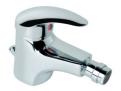

## Single lever bidet mixer, with metal pop-up waste, chrome

Installation type: Deck-mounted Waste type: Pop-up waste

## Compatible with

H832381 Floorstanding bidet H830381 Wall-hung bidet

A glimpse of traditional bidet faucets, this one from Lyra series remains synonymous to harmonic shapes and classic lines. The Lyra lever bidet mixer contains a high-quality ceramic cartridge with the OptimEco systém, easing control of both water temperature and flow. Aerators that prevent scale deposition. Perlators repel limescale, and selectors prevent the siphonage of dirty water. Thanks to the movable mouth with the aerator, the battery can be rotated in different directions at an angle of 20 degrees. The connection hoses of the stand mixer are made of stainless steel and contain seals. 5-year warranty provided. Tested for 70.000 cycles.