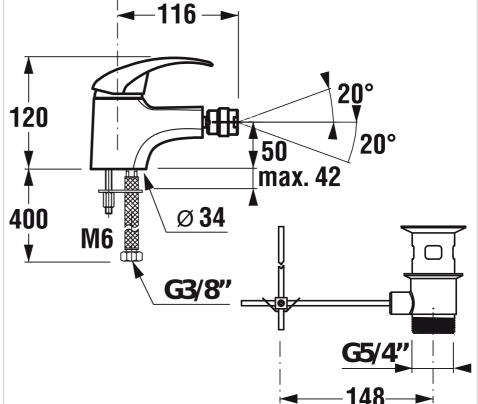

on type: Deck-mounted Waste type: Pop-up waste

## Compatible with

H832381 Floorstanding bidet H830381 Wall-hung bidet



A glimpse of traditional bidet faucets, this one from Lyra series remains synonymous to harmonic shapes and classic lines. The Lyra lever bidet mixer contains a high-quality ceramic cartridge with the OptimEco systém, easing control of both water temperature and flow. Aerators that prevent scale deposition. Perlators repel limescale, and selectors prevent the siphonage of dirty water. Thanks to the movable mouth with the aerator, the battery can be rotated in different directions at an angle of 20 degrees. The connection hoses of the stand mixer are made of stainless steel and contain seals. 5-year warranty provided. Tested for 70.000 cycles.

**Technical drawings**