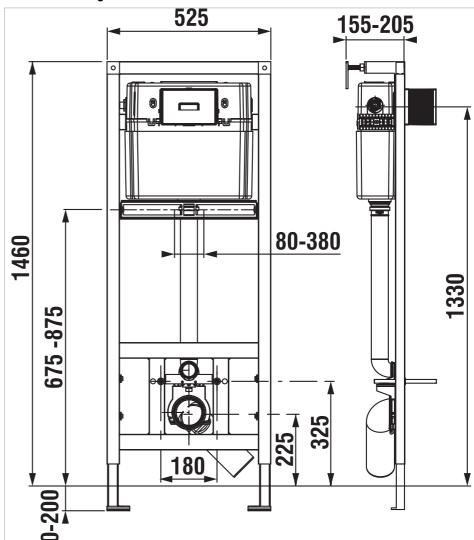

## **Dimensions**

Width: 525 mm. Height: 1460 mm.

## Technical drawings

The concealed module PRO WASTE BASIN system with a self-supporting steel frame with anchoring to the ground and to the rear wall is designed for the Mira wallhung sink (H851049); subsequent prediction in the range of 15-75 mm. Possibility of adjustable the final height of the sink and the final height of the water supply connection. Angle valve with a fixed water inlet through cistern wall; new outlet valve. The module offers a Single or Dual Flush button, which must be ordered separately. The flush valve is universal, allowing the buttons to be replaced at any time during use. The load capacity of the module is up to 400 kg. Faucets and sink are not part of the sink module; must be ordered separately. We provide a 5-year warranty on the concealed module.