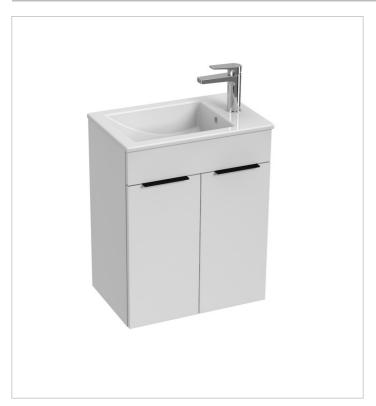

Cube H453641

The vanity unit with 2 doors of purely geometric shapes is offered in a convenient 1+1 PACK set together with a washbasin Cube 500 x 340 mm. Cube furniture is made with a white semi-gloss, in an elegant ash wood decor or anthracite matt. Handles are always practical black colour. We provide a 2-year warranty for Cube bathroom furniture.

## Vanity unit, 2 doors, incl. washbasin 500x340 mm

# Colours and options

H4536411763001 White

H4536411763521 Anthracite matt

H4536411765141 Ash