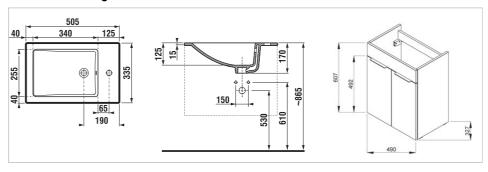

### **Dimensions**

Length: 490 mm. Width: 327 mm. Height: 607 mm.

#### **Technical drawings**

Cube H453641