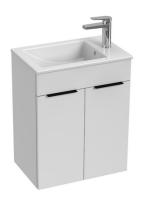

Cube H453641

The vanity unit with 2 doors of purely geometric shapes is offered in a convenient 1+1 PACK set together with a washbasin Cube 500 x 340 mm. Cube furniture is made with a white semi-gloss, in an elegant ash wood decor or anthracite matt. Handles are always practical black colour. We provide a 2-year warranty for Cube bathroom furniture.

## Vanity unit, 2 doors, incl. washbasin 500x340 mm