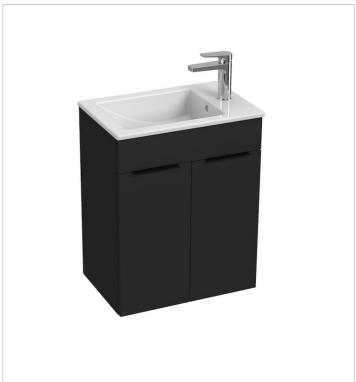

Cube H453641

The vanity unit with 2 doors of purely geometric shapes is offered in a convenient 1+1 PACK set together with a washbasin Cube 500 x 340 mm. Cube furniture is made with a white semi-gloss, in an elegant ash wood decor or anthracite matt. Handles are always practical black colour. We provide a 2-year warranty for Cube bathroom furniture.

# Colours and options

H4536411763001 White

H4536411763521 Anthracite matt

H4536411765141 Ash