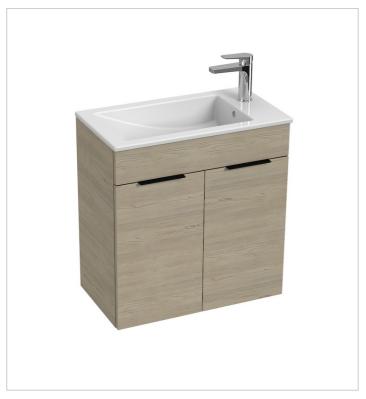

**Cube** H453631

The vanity unit with 2 doors of purely geometric shapes is offered in a convenient 1+1 PACK set together with a washbasin Cube 600 x 340 mm. Cube furniture is made with a white semi-gloss, in an elegant ash wood decor or anthracite matt. Handles are always practical black colour. We provide a 2-year warranty for Cube bathroom furniture.

# Vanity unit, 2 doors, incl. washbasin 600x340 mm

### Colours and options

H4536311763001 White

H4536311763521 Anthracite matt

H4536311765141 Ash