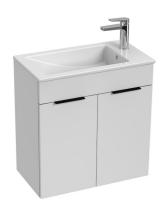

**Cube** H453631

The vanity unit with 2 doors of purely geometric shapes is offered in a convenient 1+1 PACK set together with a washbasin Cube 600 x 340 mm. Cube furniture is made with a white semi-gloss, in an elegant ash wood decor or anthracite matt. Handles are always practical black colour. We provide a 2-year warranty for Cube bathroom furniture.

# Vanity unit, 2 doors, incl. washbasin 600x340 mm

### Colours and options

H4536311763001 White

H4536311763521 Anthracite matt

H4536311765141 Ash