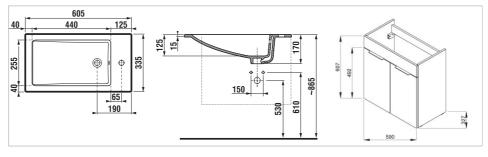

# **Technical drawings**

Cube H453631

#### **Dimensions**

Length: 590 mm. Width: 327 mm. Height: 607 mm.