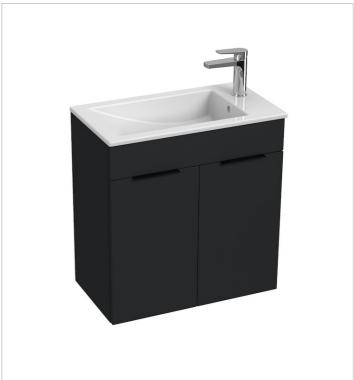

**Cube** H453631

The vanity unit with 2 doors of purely geometric shapes is offered in a convenient 1+1 PACK set together with a washbasin Cube 600 x 340 mm. Cube furniture is made with a white semi-gloss, in an elegant ash wood decor or anthracite matt. Handles are always practical black colour. We provide a 2-year warranty for Cube bathroom furniture.

# Vanity unit, 2 doors, incl. washbasin 600x340 mm

### Colours and options

H4536311763001 White

H4536311763521 Anthracite matt

H4536311765141 Ash