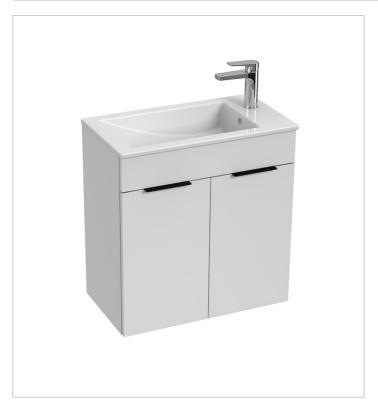

**Cube** H453631

The vanity unit with 2 doors of purely geometric shapes is offered in a convenient 1+1 PACK set together with a washbasin Cube 600 x 340 mm. Cube furniture is made with a white semi-gloss, in an elegant ash wood decor or anthracite matt. Handles are always practical black colour. We provide a 2-year warranty for Cube bathroom furniture.

# Vanity unit, 2 doors, incl. washbasin 600x340 mm

### Colours and options

H4536311763001 White

H4536311763521 Anthracite matt

H4536311765141 Ash