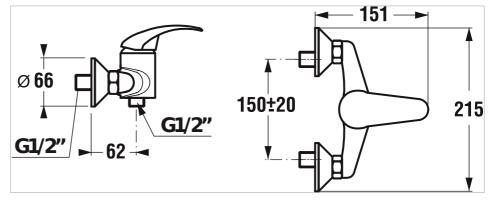

#### Technical drawings

A glimpse of traditional shower faucets, this one from Lyra series remains synonymous to harmonic shapes and classic lines. Chrome-plated shower mixers with a movable spacing of 120-170 mm contain high-quality ceramic cartridges (Ø 40 mm) with the OptimEco system, which significantly saves water. The Neoperl aerator located in the faucet is made of a special material on which limescale does not settle, which eliminates laborious cleaning. Nevertheless, do not forget about daily battery maintenance, as limescale is able to settle within 48 hours! The battery does not include accessories. Take a look at the accessories chapter and choose from a range of hand showers, hoses and holders. The shower accessories of the individual series are compatible, so they can be freely combined. We guarantee a 5-year warranty on the surface of the batteries and on the ceramic cartridges. Tested for 70.000 cycles.