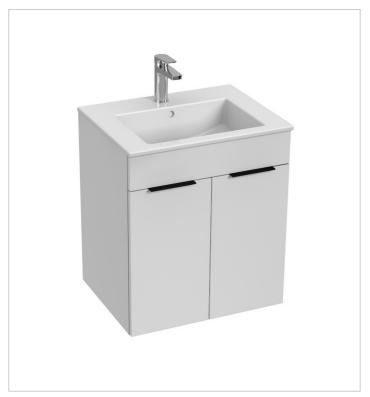

**Cube** H453611

The vanity unit with 2 doors of purely geometric shapes is offered in a convenient 1+1 PACK set together with a washbasin Cube 550 x 430 mm. Cube furniture is made with a white semi-gloss, in an elegant ash wood decor or anthracite matt. Handles are always practical black colour. We provide a 2-year warranty for Cube bathroom furniture.

# Vanity unit, 2 doors, incl. washbasin 550x430 mm

# Colours and options H4536111763001 White H4536111763521 Anthracite matt

H4536111765141 Ash