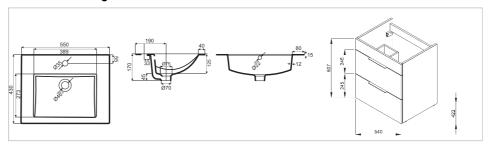

### **Dimensions**

Length: 540 mm. Width: 422 mm. Height: 607 mm.

### **Technical drawings**

Cube H453611