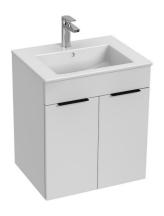

**Cube** H453611

The vanity unit with 2 doors of purely geometric shapes is offered in a convenient 1+1 PACK set together with a washbasin Cube 550 x 430 mm. Cube furniture is made with a white semi-gloss, in an elegant ash wood decor or anthracite matt. Handles are always practical black colour. We provide a 2-year warranty for Cube bathroom furniture.

# Vanity unit, 2 doors, incl. washbasin 550x430 mm