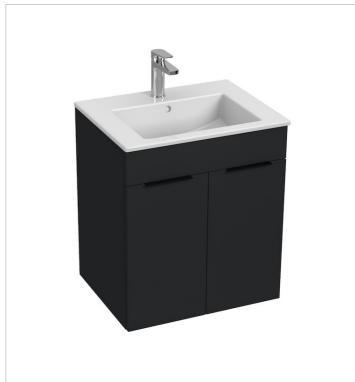

**Cube** H453611

The vanity unit with 2 doors of purely geometric shapes is offered in a convenient 1+1 PACK set together with a washbasin Cube 550 x 430 mm. Cube furniture is made with a white semi-gloss, in an elegant ash wood decor or anthracite matt. Handles are always practical black colour. We provide a 2-year warranty for Cube bathroom furniture.

# Colours and options H4536111763001 White H4536111763521 Anthracite matt

H4536111765141 Ash