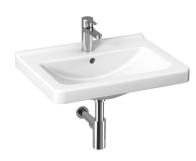

#### Washbasin

Bowl position: Central Installation type: Wall-hung Material: Vitreous china Number of fixing points: 2 Overflow type: Standard Shape: Square Weight (kg): 16.1

#### Dimensions

Length: 600 mm. Width: 450 mm. Height: 165 mm.

# Colours and options H8104230001041 White/with 1 taphole in the middle H8104231001041 White-JIKAperla/with 1 taphole in the middle H8104230001091 White/without taphole