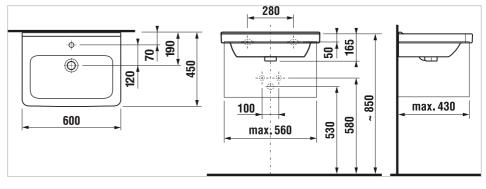

e range of combinations of different types of base units and their surface treatments, and thanks to this, will generously complement the interior of your bathroom. We provide an extended warranty of 10 years for JIKA ceramic products.

#### Washbasin

Bowl position: Central Installation type: Wall-hung Material: Vitreous china Number of fixing points: 2 Overflow type: Standard Shape: Square Weight (kg): 16.1

# Colours and options H8104230001041 White/with 1 taphole in the middle H8104231001041 White-JIKAperla/with 1 taphole in the middle H8104230001091 White/without taphole

#### Dimensions

Length: 600 mm. Width: 450 mm. Height: 165 mm.

#### Compatible with

H819951 Siphon cover, incl. installation kit H40J423 Vanity unit for washbasin 600 mm, 1-2 drawers

#### **Technical drawings**



#### H810423

# JIKĄ

# Cubito Pure

### H810423