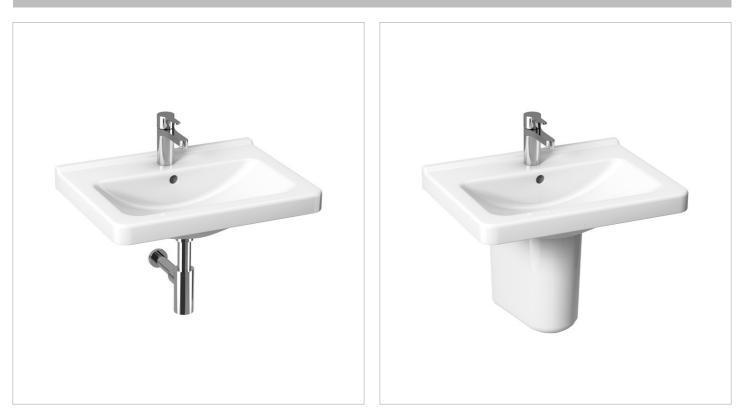

#### Compatible with

H819951 Siphon cover, incl. installation kit H40J423 Vanity unit for washbasin 600 mm, 1-2 drawers