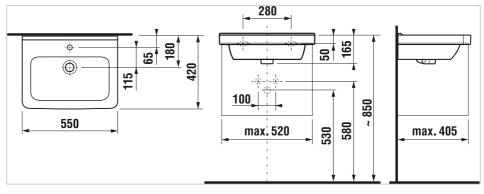

#### Dimensions

Length: 550 mm. Width: 420 mm. Height: 165 mm.

#### **Technical drawings**

### H810422