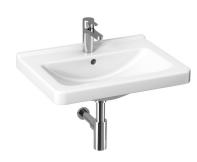

# **Cubito Pure**

The range Cubito Pure cherishes the newest trends in bathroom furnishing, namely the surprising simplicity at a glance. You can order an 550 mm washbasin with the special surface finish JIKA Perla, which facilitates maintenance, extends lifetime and sparkles durable cleanliness by preventing the deposition of dirt and scale. For the washbasin, we recommend the siphon Mio 5/4-32 mm (H374710), Cubito corner valves, siphon cover or practical Cubito Pure furniture, which offers a wide range of combinations of different types of base units and their surface treatments, and thanks to this, will generously complement the interior of your bathroom. We provide an extended warranty of 10 years for JIKA ceramic products.

#### Washbasin

Bowl position: Central Installation type: Wall-hung Material: Vitreous china Number of fixing points: 2 Overflow type: Standard Shape: Square Weight (kg): 15.2

#### Dimensions

Length: 550 mm. Width: 420 mm. Height: 165 mm.