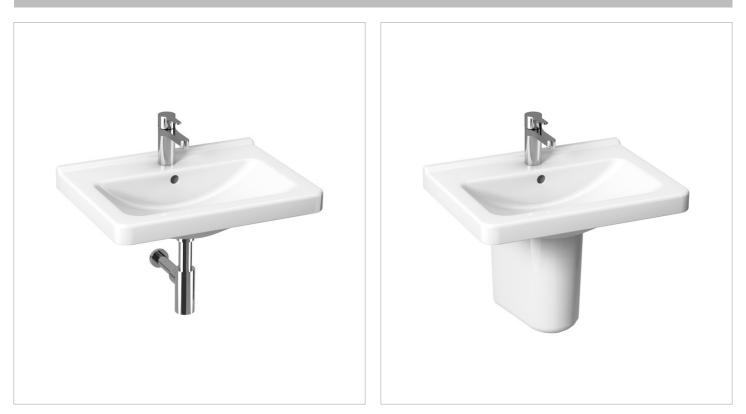

#### Compatible with

H819951 Siphon cover, incl. installation kit H40J422 Vanity unit for washbasin 550 mm, 1-2 drawers