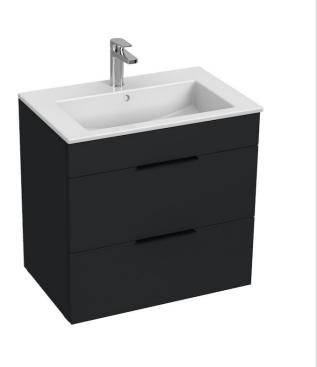

### H453602

The vanity unit with 2 drawers of purely geometric shapes is offered in a convenient 1+1 PACK set together with a washbasin Cube 650 x 430 mm. Cube furniture is made with a white semi-gloss, in an elegant ash wood decor or anthracite matt. Handles are always practical black colour. We provide a 2year warranty for Cube bathroom furniture.

#### Vanity unit, 2 drawers, incl. washbasin 650x430 mm

#### Colours and options

#### Dimensions

Length: 640 mm. Width: 422 mm. Height: 607 mm.