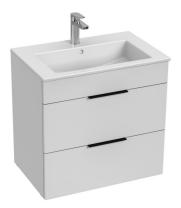

### H453602

The vanity unit with 2 drawers of purely geometric shapes is offered in a convenient 1+1 PACK set together with a washbasin Cube 650 x 430 mm. Cube furniture is made with a white semi-gloss, in an elegant ash wood decor or anthracite matt. Handles are always practical black colour. We provide a 2year warranty for Cube bathroom furniture.

#### Vanity unit, 2 drawers, incl. washbasin 650x430 mm