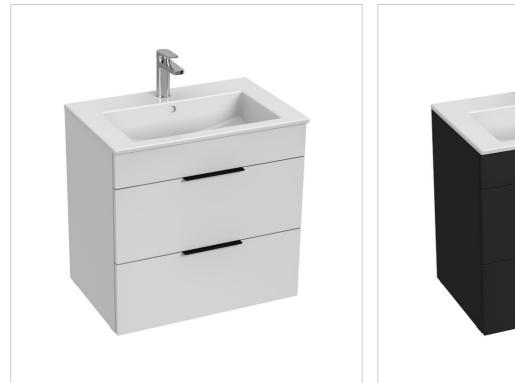

### H453602

The vanity unit with 2 drawers of purely geometric shapes is offered in a convenient 1+1 PACK set together with a washbasin Cube 650 x 430 mm. Cube furniture is made with a white semi-gloss, in an elegant ash wood decor or anthracite matt. Handles are always practical black colour. We provide a 2year warranty for Cube bathroom furniture.

#### Vanity unit, 2 drawers, incl. washbasin 650x430 mm