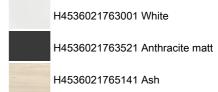

### H453602

The vanity unit with 2 drawers of purely geometric shapes is offered in a convenient 1+1 PACK set together with a washbasin Cube 650 x 430 mm. Cube furniture is made with a white semi-gloss, in an elegant ash wood decor or anthracite matt. Handles are always practical black colour. We provide a 2year warranty for Cube bathroom furniture.

#### Colours and options