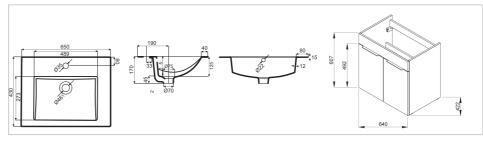

#### Dimensions

Length: 640 mm. Width: 422 mm. Height: 607 mm.

#### **Technical drawings**