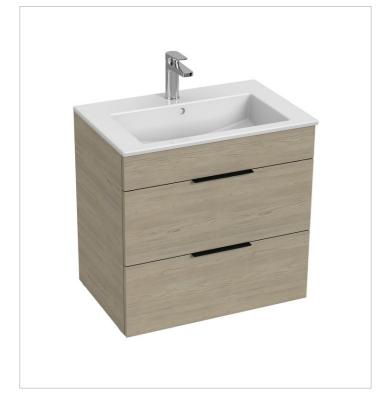

### H453602

The vanity unit with 2 drawers of purely geometric shapes is offered in a convenient 1+1 PACK set together with a washbasin Cube 650 x 430 mm. Cube furniture is made with a white semi-gloss, in an elegant ash wood decor or anthracite matt. Handles are always practical black colour. We provide a 2year warranty for Cube bathroom furniture.

#### Vanity unit, 2 drawers, incl. washbasin 650x430 mm

#### Colours and options

#### Dimensions

Length: 640 mm. Width: 422 mm. Height: 607 mm.