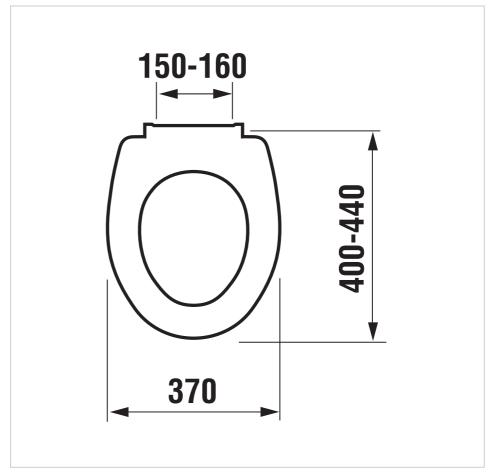

## **Technical drawings**

Duroplast seat and cover Zeta is offered with plastic hinges and we recommend it for serie of free-standing and wall-hung toilets. The seat is adjustable lenght of 400-440 mm, solid in shape, harder to the touch and, thanks to these properities, perfect in design. In addition the toilet maintenance is facilitated by fast assembly and disassembly of the seat and cover thanks to the "click" system. We provide a 5-year warranty on the seat and cover.