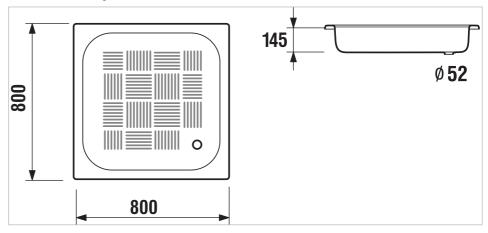

## **Technical drawings**

# Shower tray, steel, square, Antislip treatment

Antislip type: Integrated
Depth: Deep (more than 65 mm)
Drain diameter (mm): 52

Material: Steel Shape: Square

#### **Dimensions**

Length: 800 mm. Width: 800 mm. Height: 135 mm.