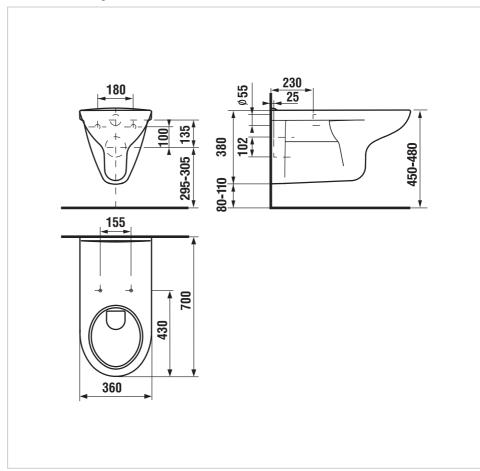

#### **Dimensions**

Length: 700 mm. Width: 360 mm. Height: 380 mm.

### Technical drawings

The wall-hung toilet Deep by JIKA with an extended length of 700 mm is suitable for bathrooms without barriers. WC cannot be connected to a vertical waste, which must be taken into account before starting construction work. However, its appearance is as clean as possible and its surroundings are very easy to keep clean. The installation height of the bathroom equipment must correspond to the valid regulations on the barrier-free use of buildings in the country in question. For the wall-hung toilet, we recommend ordering a seat without a cover for the toilet and an Universum folding assembly in polished stainless steel design. The toilet can be combined with remote button for handicap systém (H895643). From November 2009, the new Decree No. 398/2009 Coll., on general technical requirements ensuring the use of buildings by persons with limited mobility and orientation, is valid. We provide an extended warranty of 10 years for JIKA ceramic products.