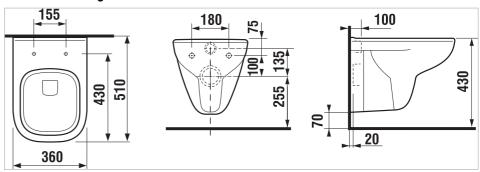

#### **Dimensions**

Length: 510 mm. Width: 360 mm. Height: 360 mm.

### **Technical drawings**