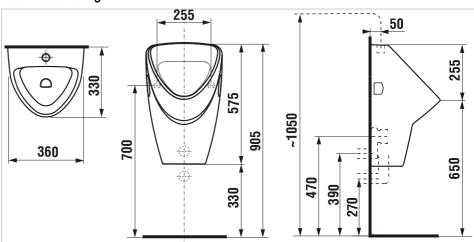

### **Dimensions**

Length: 360 mm. Width: 330 mm. Height: 575 mm.

## **Technical drawings**

JIKA offers ceramic solutions geared towards the needs of businesses. One of them is Livo, a siphonic urinal with outer water inlet. This urinal can be connected to horizontal or vertical siphon. Antibak prevents trapped dirt by having the inner ring and drains glazed. 100% recyclable. 10-year warranty provided.