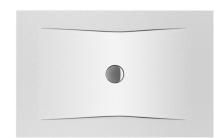

### **Cubito Pure** H216421

Timeless elegance and functionality meet at this Pure shower tray. The shower tray is made from premium steel up to 3 mm thick and available in white or black. Both color variants can be ordered with a special Antislip treatment, which prevents slipping in the shower. Pure shower tray is shallow, so we recommend combining with a siphon H294233 or VS34051C560000. We provide an extended 30-year warranty for Pure steel trays. Made in the European Union.

# Shower tray, rectangular, steel

Antislip type: Added

Depth: Ultraflat (less than 45 mm)

Material: Steel Shape: Rectangular

# **Dimensions**

Length: 1200 mm. Width: 900 mm. Height: 30 mm.