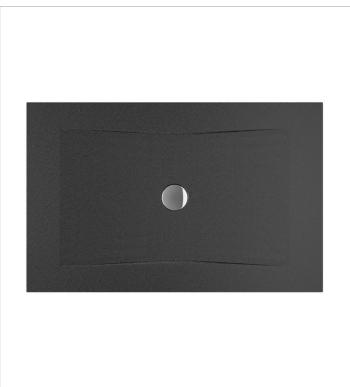

### **Cubito Pure** H216421

Timeless elegance and functionality meet at this Pure shower tray. The shower tray is made from premium steel up to 3 mm thick and available in white or black. Both color variants can be ordered with a special Antislip treatment, which prevents slipping in the shower. Pure shower tray is shallow, so we recommend combining with a siphon H294233 or VS34051C560000. We provide an extended 30-year warranty for Pure steel trays. Made in the European Union.

### Colours and options

H2164210000001 White

H2164210160001 Black

H2164216000001 White/antislip

H2164216160001 Black/antislip