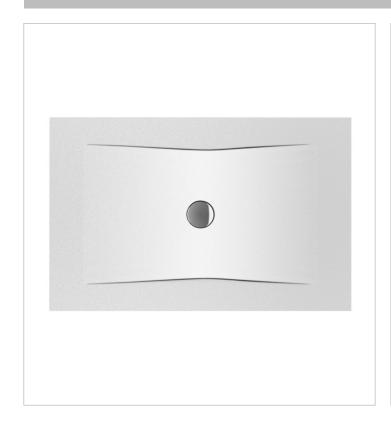

### **Cubito Pure** H216421

Timeless elegance and functionality meet at this Pure shower tray. The shower tray is made from premium steel up to 3 mm thick and available in white or black. Both color variants can be ordered with a special Antislip treatment, which prevents slipping in the shower. Pure shower tray is shallow, so we recommend combining with a siphon H294233 or VS34051C560000. We provide an extended 30-year warranty for Pure steel trays. Made in the European Union.

### Colours and options

H2164210000001 White

H2164210160001 Black

H2164216000001 White/antislip

H2164216160001 Black/antislip