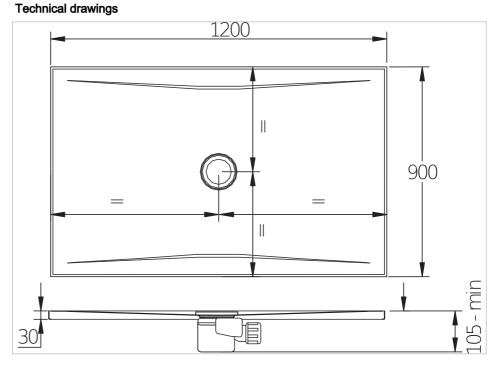

ower tray is made from premium steel up to 3 mm thick and available in white or black. Both color variants can be ordered with a special Antislip treatment, which prevents slipping in the shower. Pure shower tray is shallow, so we recommend combining with a siphon H294233 or VS34051C560000. We provide an extended 30-year warranty for Pure steel trays. Made in the European Union.

# Shower tray, rectangular, steel

Antislip type: Added

Depth: Ultraflat (less than 45 mm)

Material: Steel Shape: Rectangular

### Colours and options

H2164210000001 White

H2164210160001 Black

H2164216000001 White/antislip

H2164216160001 Black/antislip

# **Dimensions**

Length: 1200 mm. Width: 900 mm. Height: 30 mm.

# Compatible with

VS34051C560000

Shower tray trap, Ø 90 mm, H=80mm, DN40/50, black matt





Cubito Pure H216421