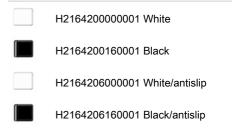

#### Colours and options

# **Cubito Pure**

Timeless elegance and functionality meet at this Pure shower tray. The shower tray is made from premium steel up to 3 mm thick and available in white or black. Both color variants can be ordered with a special Antislip treatment, which prevents slipping in the shower. Pure shower tray is shallow, so we recommend combining with a siphon H294233 or VS34051C560000. We provide an extended 30-year warranty for Pure steel trays. Made in the European Union.