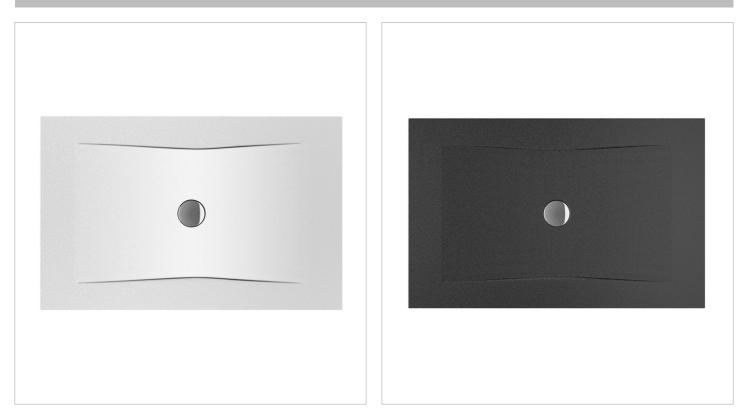

# **Cubito Pure**

Timeless elegance and functionality meet at this Pure shower tray. The shower tray is made from premium steel up to 3 mm thick and available in white or black. Both color variants can be ordered with a special Antislip treatment, which prevents slipping in the shower. Pure shower tray is shallow, so we recommend combining with a siphon H294233 or VS34051C560000. We provide an extended 30-year warranty for Pure steel trays. Made in the European Union.

#### Colours and options