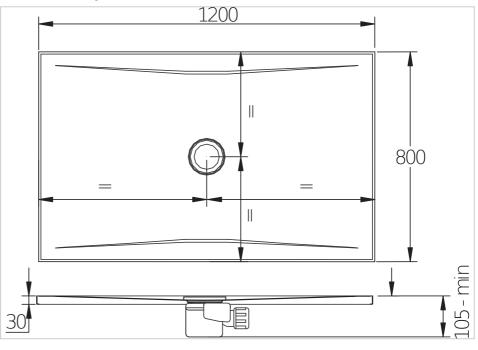

#### Dimensions

Length: 1200 mm. Width: 800 mm. Height: 30 mm.

#### **Technical drawings**