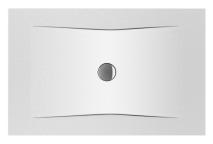

# **Cubito Pure**

Timeless elegance and functionality meet at this Pure shower tray. The shower tray is made from premium steel up to 3 mm thick and available in white or black. Both color variants can be ordered with a special Antislip treatment, which prevents slipping in the shower. Pure shower tray is shallow, so we recommend combining with a siphon H294233 or VS34051C560000. We provide an extended 30-year warranty for Pure steel trays. Made in the European Union.

#### Shower tray, rectangular, steel

Antislip type: Added Depth: Ultraflat (less than 45 mm) Material: Steel Shape: Rectangular